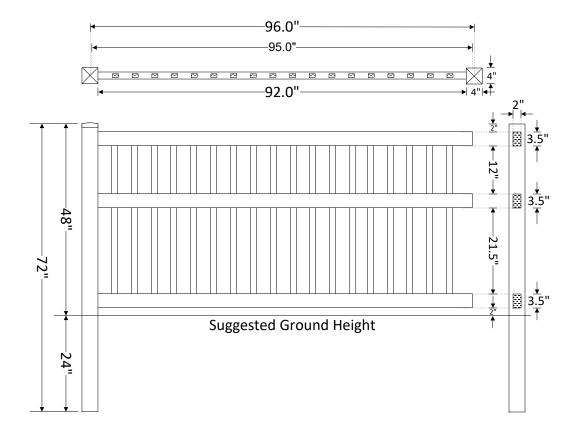

# Myrtle Beach Fence 4' H x 8' on Center

608 Queen Street P.O. Box 1137 Grifton, NC 28530

### **BILL OF MATERIALS**

3 - 2" x 3.5" x 96" Rails Notched both ends 1 - 96" J-channel 18 - 7/8" x 1.5" x 42.25" Pickets Notched both ends