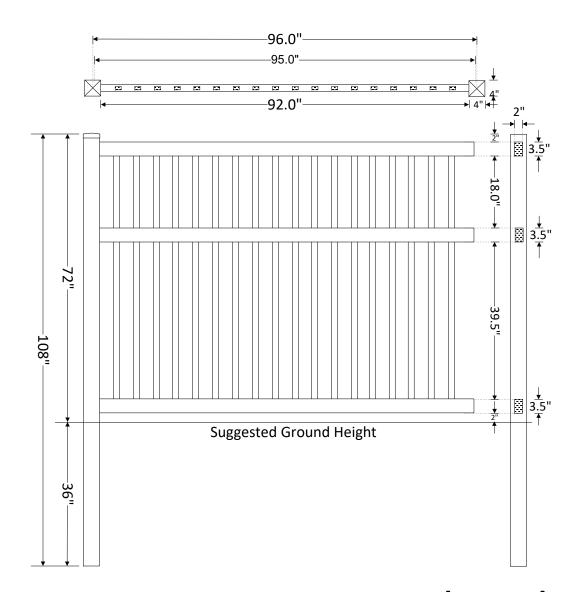

### **BILL OF MATERIALS**

3 - 2" x 3.5" x 96" Rails Notched both ends 1 - 96" H-channel 18 - 7/8" x 1.5" x 64.75" Pickets Notched both ends

Myrtle Beach Fence 6' H x 8' on Center