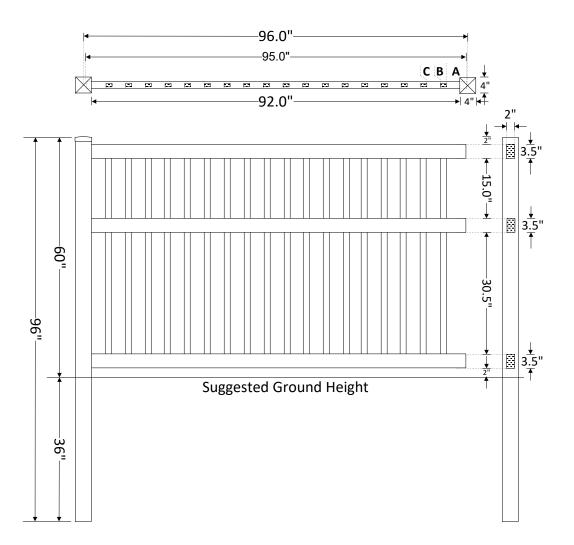

# Myrtle Beach Fence 5' H x 8' on Center

608 Queen Street P.O. Box 1137 Grifton, NC 28530

## **BILL OF MATERIALS**

3 - 2" x 3.5" x 96" Rails Notched both ends 1 - 96" J-channel 18 - 7/8" x 1.5" x 54.25" Pickets Notched both ends